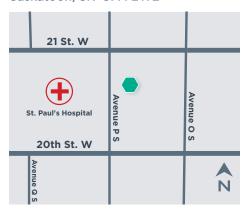

#### **SASKATOON**

115, 210 Avenue P South, Saskatoon, SK **Tel** 306.664.8600 Fax 306.664.8601

| PATIENT & AP                                                                        | POINTMENT          | T INFORMATIO      | Ν          |                                          |             |              |                 |          |
|-------------------------------------------------------------------------------------|--------------------|-------------------|------------|------------------------------------------|-------------|--------------|-----------------|----------|
| Place patient label here                                                            |                    |                   |            | Home Phone:                              |             |              |                 |          |
| Date of Request: D/                                                                 |                    | Y/                |            | Other Phone:                             |             |              |                 |          |
|                                                                                     |                    |                   | Male       | Date of Birth: D/                        |             | M/           | Y/              |          |
| Name:                                                                               |                    |                   | Male       | Saskatchewan Hea                         | Ith Card N  | lumber:      |                 |          |
| Address:                                                                            |                    |                   |            | WCB Number:                              |             |              |                 |          |
| City:                                                                               | Province:          | Postal Code:      |            | Appt. Date: D/                           | M/          | Y/           | Time:           | am<br>pm |
| HISTORY                                                                             |                    |                   |            |                                          |             |              |                 |          |
| Please complete this sec<br>staff to provide the mos                                |                    |                   | ell as any | y relevant previous exa                  | mination re | eports. This | enables our cli | nic      |
| EXAM TYPE -                                                                         | MRI                |                   | M          | 1RI SCREENIN                             | G           |              |                 |          |
| Book Private MRI at:                                                                | Regina Clinic      | Saskatoon Clinic  | Pa         | atient History - Chec<br>Claustrophobia  | k box if a  | pplicable:   |                 |          |
| Diagnostic Exam:                                                                    | (specify           | location)         |            | Pregnant (LMP<br>Over 475 lbs.           | )           |              |                 |          |
| Or choose from                                                                      | n the following co | ommon exams:      |            | Cardiac pacemaker Coronary artery, hea   |             | urgery       |                 |          |
| Cervical Spine                                                                      | Thoracic Spino     | Lumbar Spine      |            | Aneurysm surgery of<br>Inner ear implant | or clip     |              |                 |          |
| -                                                                                   | -                  | Lumbar Spine      |            | Gunshot, metal frag                      | ment        |              |                 |          |
| Abdomen                                                                             |                    |                   |            | Eye/head metal fore                      |             | . 1          |                 |          |
| Joint:                                                                              |                    | R L               |            | Welder, machinist, s                     |             |              |                 |          |
| Other:                                                                              | (specify loca      | tion)             |            | Endoscope (within                        | the last ye | ear)         |                 |          |
|                                                                                     |                    |                   |            | On dialysis                              |             |              |                 |          |
| URGENCY LEV                                                                         | EL                 |                   | 1          | Forward current orbit re                 | adiograph r | eport.       |                 |          |
| Emergent (STAT to<br>Urgent (2-7 days)<br>Semi-Urgent (8-30<br>Elective (31-90 days | days)              |                   |            |                                          |             |              |                 |          |
| REFERRER INF                                                                        | ORMATION           | l                 |            |                                          |             |              |                 |          |
| Name:                                                                               |                    |                   | Add        | ress:                                    |             |              |                 |          |
| Signature:                                                                          |                    |                   | Prac       | ctitioner's ID/Stamp:                    |             |              |                 |          |
| Phone:                                                                              | Fax:               |                   | _          |                                          |             |              |                 |          |
| Copy to:                                                                            |                    | WCB - Saskatchewa | <u>n</u> : | Stat Report                              |             |              |                 |          |

#### **Mayfair Diagnostics Saskatoon**

115, 210 Avenue P South Saskatoon, SK S7M 2W2