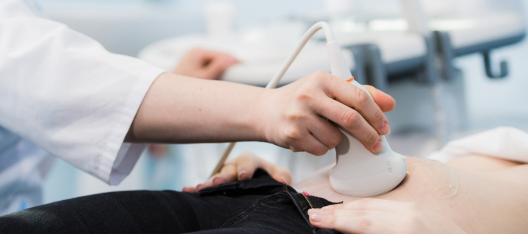

#### **GENERAL ULTRASOUND**

We offer a range of ultrasounds that evaluate the internal organs and other tissues when symptoms of pain, swelling, or abnormal laboratory tests are present.

- An abdominal ultrasound examines the liver,\* gallbladder, pancreas, spleen, and kidneys, as well as the larger blood vessels such as the aorta and inferior vena cava.
- A pelvic ultrasound assesses the uterus, ovaries, prostate, and bladder.
- Ultrasound can also be used to examine the thyroid and testicular anatomy.

#### **OBSTETRICAL ULTRASOUND**

A series of obstetrical ultrasounds at key time periods within a pregnancy are used to determine the presence of an embryo, examine your fetus, look at the position of the placenta, and check on the growth and well-being of your baby.