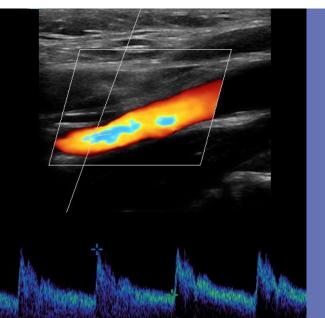

#### VASCULAR ULTRASOUND

Used to examine the blood flow in your veins and arteries, a vascular ultrasound is often requested to locate and identify blockages and abnormalities, or evaluate the success of procedures that graft or bypass blood vessels.