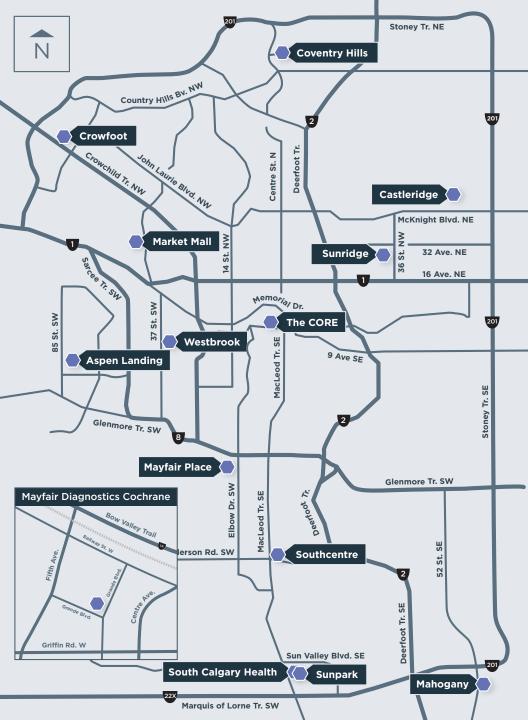

#### CALGARY CLINICS

### Aspen Landing

105, 339 Aspen Glen Lndg. SW Bone Mineral Densitometry, Breast Imaging, Ultrasound, X-ray

#### **Castleridge Plaza**

20, 55 Castleridge Blvd. NE Bone Mineral Densitometry, Breast Imaging, Nuclear Medicine Imaging, Pain Management, Ultrasound, X-ray

#### **Coventry Hills Centre**

**457, 130 Country Village Rd. NE** Bone Mineral Densitometry, Breast Imaging, Ultrasound, X-ray

#### Crowfoot Business Centre 401, 400 Crowfoot Cres. NW

Bone Mineral Densitometry, Breast Imaging, Ultrasound, X-ray

#### Mahogany Village Market 230, 3 Mahogany Row SE

Bone Mineral Densitometry, Breast Imaging, Nuclear Medicine Imaging, Pain Management, Ultrasound, X-ray

#### Market Mall Professional Building 333, 4935 - 40 Ave. NW

Bone Mineral Densitometry, Breast Imaging, Nuclear Medicine Imaging, Pain Management, Ultrasound, X-ray

#### Mayfair Place 132, 6707 Elbow Dr. SW

Bone Mineral Densitometry, Breast Imaging, Cardiac Imaging, Computed Tomography (CT), Magnetic Resonance Imaging (MRI), Nuclear Medicine Imaging, Pain Management, Ultrasound, X-ray

#### South Calgary Health Centre 105, 31 Sunpark Plz. SE X-ray only

#### Southcentre Mall 177, 100 Anderson Rd, SE

(Lower level, south side, in the Professional Offices) Bone Mineral Densitometry, Breast Imaging, Ultrasound, NO X-RAY

#### Sunpark Professional Centre 125, 40 Sunpark Plz, SE

Bone Mineral Densitometry, Breast Imaging, Nuclear Medicine Imaging, Ultrasound, NO X-RAY

#### **Sunridge Plaza**

150, 3363 - 26 Ave. NE Ultrasound, Vascular Lab, X-ray

## The CORE Shopping Centre 417, 751 - 3 St. SW

(4th floor in The CORE Medical Centre, next to the food court) Bone Mineral Densitometry, Breast Imaging, Ultrasound, X-ray

#### Westbrook Professional Building 200, 1610 - 37 St. SW

Bone Mineral Densitometry, Breast Imaging, Ultrasound, X-ray

#### **COCHRANE CLINIC**

### Cochrane Grande Plaza

1123, 116 Grande Blvd. Bone Mineral Densitometry, Breast Imaging, Ultrasound