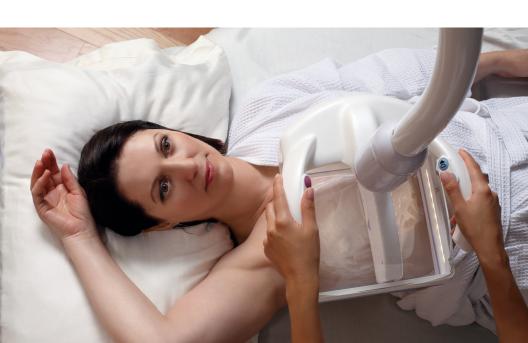

#### **BREAST ULTRASOUND**

Used to assess the breast for abnormalities, a handheld, or automated breast ultrasound, is often requested to examine lumps, areas of pain or tenderness, or in cases of high breast density.\*

\*Breast density is determined by a mammogram. Extremely high breast density can make a mammogram harder to read and increase cancer risk. A breast ultrasound may be ordered as a supplement to mammography.