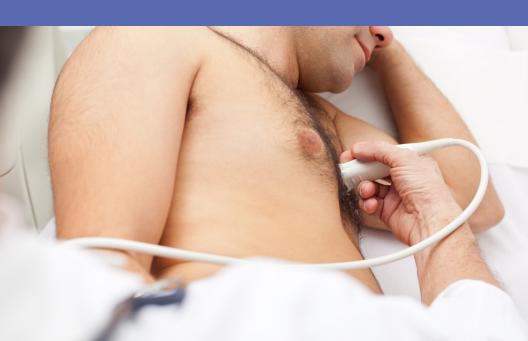

#### **BREAST ULTRASOUND**

Used to assess the breast for abnormalities, a handheld, or automated breast ultrasound, is often requested to examine lumps, areas of pain or tenderness, or in cases of high breast density.\*

\*Breast density is determined by a mammogram. Extremely high breast density can make a mammogram harder to read and increase cancer risk. A breast ultrasound may be ordered as a supplement to mammography.