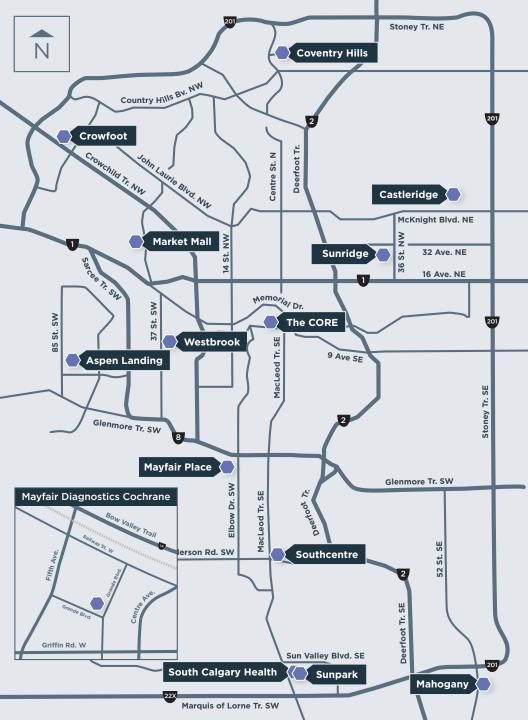

#### CALGARY CLINICS

### Aspen Landing

105, 339 Aspen Glen Lndg. SW Bone Mineral Densitometry, Breast Imaging, Ultrasound, X-ray

#### **Castleridge Plaza**

20, 55 Castleridge Blvd. NE Bone Mineral Densitometry, Breast Imaging, Nuclear Medicine Imaging, Pain Management, Ultrasound. X-ray

#### **Coventry Hills Centre**

**457, 130 Country Village Rd. NE**Bone Mineral Densitometry,
Breast Imaging, Ultrasound, X-ray

### Crowfoot Business Centre 401, 400 Crowfoot Cres. NW

Bone Mineral Densitometry, Breast Imaging, Ultrasound, X-ray

#### Mahogany Village Market 230. 3 Mahogany Row SE

Bone Mineral Densitometry, Breast Imaging, Nuclear Medicine Imaging, Pain Management, Ultrasound, X-ray

#### Market Mall Professional Building 333, 4935 - 40 Ave. NW

Bone Mineral Densitometry, Breast Imaging, Nuclear Medicine Imaging, Pain Management, Ultrasound, X-ray

#### Mayfair Place 132, 6707 Elbow Dr. SW

Bone Mineral Densitometry, Breast Imaging, Cardiac Imaging, Computed Tomography (CT), Magnetic Resonance Imaging (MRI), Nuclear Medicine Imaging, Pain Management, Ultrasound, X-ray

#### South Calgary Health Centre 105, 31 Sunpark Plz. SE X-ray only

#### Southcentre Mall 177, 100 Anderson Rd, SE

(Lower level, south side, in the Professional Offices) Bone Mineral Densitometry, Breast Imaging, Ultrasound, NO X-RAY

#### Sunpark Professional Centre 125, 40 Sunpark Plz, SE

Bone Mineral Densitometry, Breast Imaging, Nuclear Medicine Imaging, Ultrasound, NO X-RAY

#### **Sunridge Plaza**

150, 3363 - 26 Ave. NE

Bone Mineral Densitometry, Breast Imaging, Ultrasound, Vascular Lab, X-ray

# The CORE Shopping Centre 417, 751 - 3 St. SW

(4th floor in The CORE Medical Centre, next to the food court) Bone Mineral Densitometry, Breast Imaging, Ultrasound, X-ray

#### Westbrook Professional Building 200, 1610 - 37 St. SW

Bone Mineral Densitometry, Breast Imaging, Ultrasound, X-ray

#### COCHRANE CLINIC

#### Cochrane Grande Plaza 1123, 116 Grande Blvd.

Bone Mineral Densitometry,
Breast Imaging, Pain Management,
Ultrasound, NO X-RAY