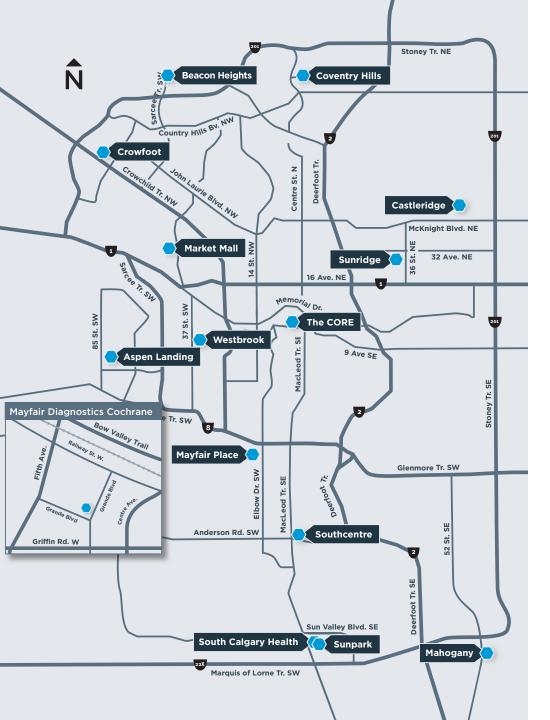

#### CALGARY CLINICS

#### **Aspen Landing**

105, 339 Aspen Glen Lndg. SW Bone Mineral Densitometry, Breast Imaging, Ultrasound, X-ray

# **Beacon Heights Shopping Centre**

**440, 12024 Sarcee Trl. NW**Bone Mineral Densitometry,
Breast Imaging, Ultrasound,
X-ray

#### **Castleridge Plaza**

20, 55 Castleridge Blvd. NE Bone Mineral Densitometry, Breast Imaging, Nuclear Medicine Imaging, Pain Management, Ultrasound, X-ray

## **Coventry Hills Centre**

457, 130 Country Village Rd. NE

Bone Mineral Densitometry, Breast Imaging, Ultrasound, X-ray

#### **Crowfoot Business Centre**

**401, 400 Crowfoot Cres. NW** Bone Mineral Densitometry, Breast Imaging, Ultrasound, X-ray

#### **Mahogany Village Market**

230, 3 Mahogany Row SE Bone Mineral Densitometry, Breast Imaging, Nuclear Medicine Imaging, Pain Management, Ultrasound, X-ray

#### **Market Mall Prof. Building**

333, 4935 - 40 Ave. NW Bone Mineral Densitometry, Breast Imaging, Nuclear Medicine Imaging, Pain Management, Ultrasound, X-ray

## **Mayfair Place**

132, 6707 Elbow Dr. SW
Bone Mineral Densitometry,
Breast Imaging, Cardiac
Imaging, Computed
Tomography (CT),
Magnetic Resonance
Imaging (MRI), Nuclear
Medicine Imaging, Pain
Management, Ultrasound,
X-ray

## South Calgary Health Centre

105, 31 Sunpark Plz. SE X-ray only

#### **Southcentre Mall**

177, 100 Anderson Rd. SE (Lower level, south side, in the Professional Offices) Bone Mineral Densitometry, Breast Imaging, Ultrasound, NO X-RAY

### **Sunpark Prof. Centre**

125, 40 Sunpark Plz. SE Bone Mineral Densitometry, Breast Imaging, Nuclear Medicine Imaging, Ultrasound, NO X-RAY

#### **Sunridge Plaza**

**150, 3363 - 26 Ave. NE**Bone Mineral Densitometry,
Breast Imaging, Ultrasound,
Vacular Lab, X-ray

# The CORE Shopping Centre

**417, 751 - 3 St. SW**(4<sup>th</sup> floor in The CORE Medical Centre, next to the food court)
Bone Mineral Densitometry,
Breast Imaging, Ultrasound,
X-ray

#### Westbrook Prof. Building

200, 1610 - 37 St. SW Bone Mineral Densitometry, Breast Imaging, Ultrasound, X-ray

#### COCHRANE CLINIC

## Cochrane Grande Plaza 1123, 116 Grande Blvd.

Bone Mineral Densitometry, Breast Imaging, Pain Management, Ultrasound, NO X-RAY