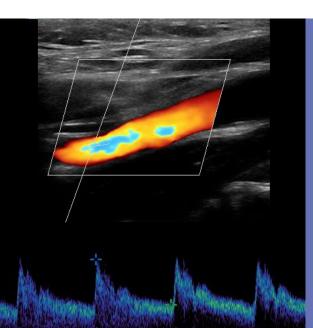

#### VASCULAR ULTRASOUND

Used to examine the blood flow in your veins and arteries, a vascular ultrasound is often requested to locate and identify blockages and abnormalities, or evaluate the success of procedures that graft or bypass blood vessels.