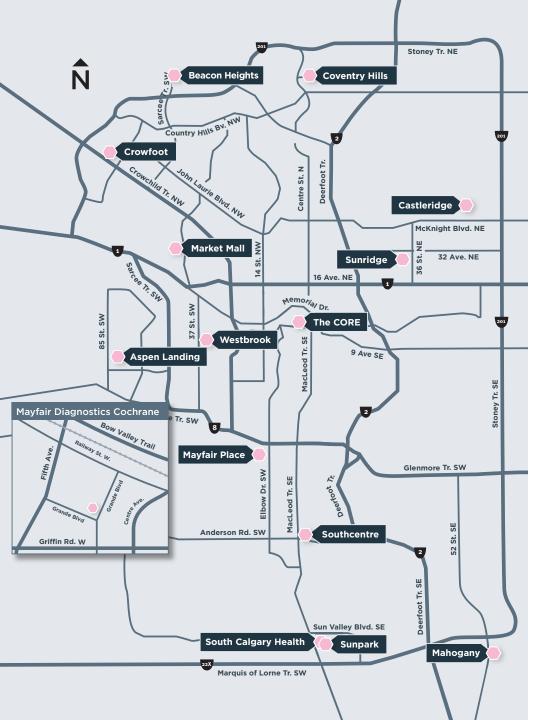

## CALGARY CLINICS

Aspen Landing 105, 339 Aspen Glen Lndg. SW Bone Mineral Densitometry, Breast Imaging, Ultrasound, X-ray

Beacon Heights Shopping Centre 440, 12024 Sarcee Trl. NW Bone Mineral Densitometry, Breast Imaging, Ultrasound, X-ray

Castleridge Plaza 20, 55 Castleridge Blvd. NE Bone Mineral Densitometry, Breast Imaging, Nuclear Medicine Imaging, Pain Management, Ultrasound, X-ray

**Coventry Hills Centre 457, 130 Country Village Rd. NE** Bone Mineral Densitometry, Breast Imaging, Ultrasound, X-ray

Crowfoot Business Centre 401, 400 Crowfoot Cres. NW Bone Mineral Densitometry, Breast Imaging, Ultrasound, X-ray

Mahogany Village Market 230, 3 Mahogany Row SE Bone Mineral Densitometry, Breast Imaging, Nuclear Medicine Imaging, Pain Management, Ultrasound, X-ray

#### Market Mall Professional Building 333, 4935 - 40 Ave. NW

Bone Mineral Densitometry, Breast Imaging, Nuclear Medicine Imaging, Pain Management, Ultrasound, X-ray

Mayfair Place 132, 6707 Elbow Dr. SW

Bone Mineral Densitometry, Breast Imaging, Cardiac Imaging, Computed Tomography (CT), Magnetic Resonance Imaging (MRI), Nuclear Medicine Imaging, Pain Management, Ultrasound, X-ray South Calgary Health Centre 105, 31 Sunpark Plz. SE X-ray only

Southcentre Mall 177, 100 Anderson Rd. SE

(Lower level, south side, in the Professional Offices) Bone Mineral Densitometry, Breast Imaging, Ultrasound, NO X-RAY

Sunpark Professional Centre 125, 40 Sunpark Plz. SE Bone Mineral Densitometry, Breast Imaging, Nuclear Medicine Imaging, Ultrasound, NO X-RAY

Sunridge Plaza 150, 3363 – 26 Ave. NE Bone Mineral Densitometry, Breast Imaging, Ultrasound, Vascular Lab, X-ray

**The CORE Shopping Centre 417, 751 – 3 St. SW** (4<sup>th</sup> floor in The CORE Medical Centre, next to the food court) Bone Mineral Densitometry, Breast Imaging, Ultrasound, X-ray

Westbrook Professional Building 200, 1610 – 37 St. SW Bone Mineral Densitometry, Breast Imaging, Ultrasound, X-ray

## COCHRANE CLINIC

Cochrane Grande Plaza 1123, 116 Grande Blvd. Bone Mineral Densitometry, Breast Imaging, Pain Management, Ultrasound, NO X-RAY