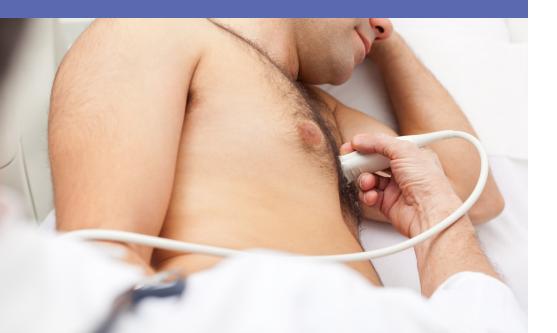

#### **BREAST ULTRASOUND**

Used to assess the breast for abnormalities, a handheld, or automated breast ultrasound, is often requested to examine lumps, areas of pain or tenderness, or in cases of high breast density.\*